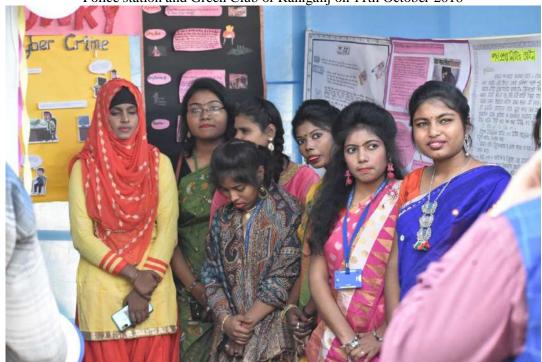

A programme on Cyber Crime and Safety of Women was organized in collaboration with Asansol Women Police station and Green Club of Raniganj on 11th October 2018

Theme based Departmental Exhibition on Sexual Harassment, Dowry and Cyber Crime organized by Department of Political Science from 16<sup>th</sup> to 18<sup>th</sup> January 2019