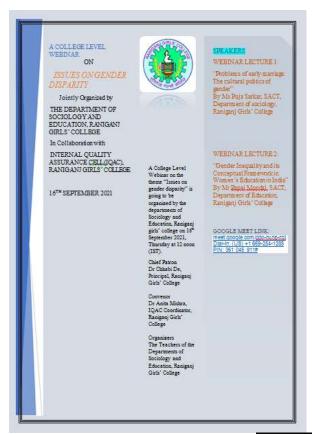

#### 2. Events, Seminars, Webinars, Co-curricular and Extension Activities for building awareness about Gender issues

Celebration of Internal Women's Day in 2020 with lecture on *Women's Health and Wellbeing* by Dr Sutapa Sit, Gynecologist

Celebration of International Women's Day 2021 (During COVID 19 Pandemic)

Sensitization about the legal aid available to women in the one day symposium on "Awareness Programme on Legal Aid" organized by IQAC, Raniganj Girls' College in collaboration with Department of Law, Kazi Nazrul University on 11th June 2018