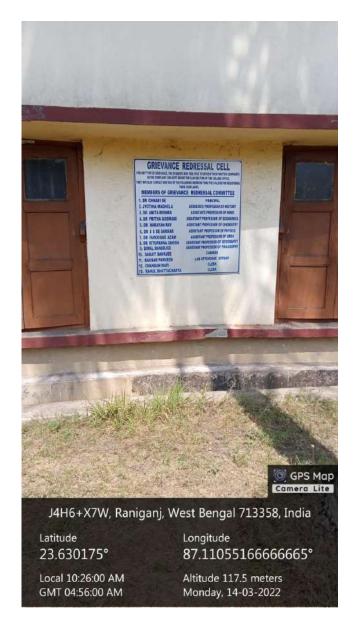

Celebration of International Women's Day 2021 (During COVID 19 Pandemic)

Sensitization about the legal aid available to women in the one day symposium on "Awareness Programme on Legal Aid" organized by IQAC, Raniganj Girls' College in collaboration with Department of Law, Kazi Nazrul University on 11th June 2018