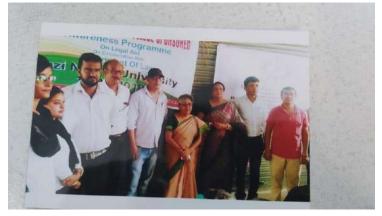

Celebration of International Women's Day 2021 (During COVID 19 Pandemic)

Sensitization about the legal aid available to women in the one day symposium on "Awareness Programme on Legal Aid" organized by IQAC, Raniganj Girls' College in collaboration with Department of Law, Kazi Nazrul University on 11th June 2018