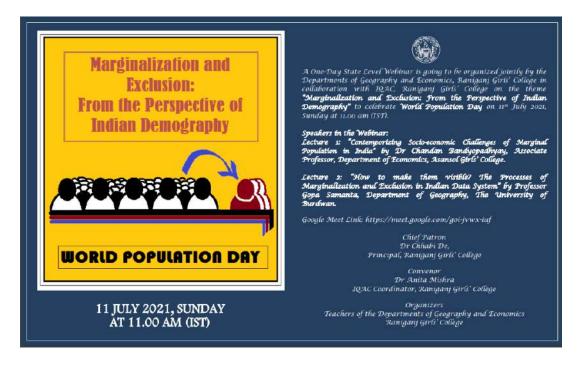

#### 2. Events, Seminars, Webinars, Co-curricular and Extension Activities for building awareness about Gender issues

Celebration of Internal Women's Day in 2020 with lecture on *Women's Health and Wellbeing* by Dr Sutapa Sit, Gynecologist

Celebration of International Women's Day 2021 (During COVID 19 Pandemic)

Sensitization about the legal aid available to women in the one day symposium on "Awareness Programme on Legal Aid" organized by IQAC, Raniganj Girls' College in collaboration with Department of Law, Kazi Nazrul University on 11th June 2018