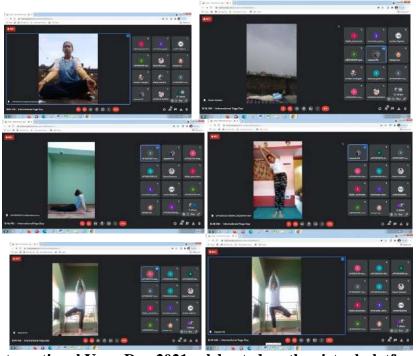

Departments of Hindi and Urdu with special lectures on 31/07/2017





Webinar organized by the Department of Hindi on the occasion of Munshi Premchand's Birth Anniversary in 2021



Paying Tribute to eminent musicians of India, Lata Mangeshkar, Bappi Lahiri and Sandhya Mukhopadhyay on 18.02.2022

# INTERNATIONAL EVENTS International Women's Day



Celebration of Internal Women's Day in 2020 with lecture on "Women's Health and Wellbeing" by Dr Sutapa Sit, Gynecologist



Celebration of International Women's Day 2021



Celebration of International Women's Day 2022

#### **International Mother Language Day**





**Celebration of International Mother Language Day 2021 on the virtual platform** 



Celebration of International Mother Language Day 2022



**International Yoga Day 2018** 





International Yoga Day 2021 celebrated on the virtual platform





**International Yoga Day 2022** 

## **World AIDS Day**



World AIDS Day 2018



World AIDS Day 2021

Plantation with police personnel camping in the college before elections

Altitude 63.9 meters Thursday, 04-22-2021

Local 05:23:37 PM GMT 11:53:37 AM



Poster Competition on World Earth Day 2021



Celebration of World Earth Day 2021 on the virtual platform



**Celebration of World Earth Day 2022** 

#### **World Environment Day 2021**



- - - - 0



World Environment Day 2021 celebrated on the virtual platform



World Environment Day 2022 celebrated with student's seminar

## **International Day for Biological Diversity**



International Day for Biological Diversity celebrated with Student's webinar organized by