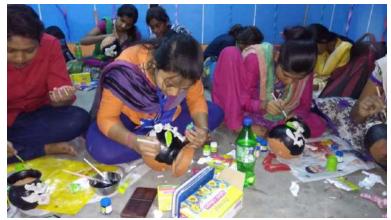

A course on Fevicryl training in progress

Exhibition of handicrafts prepared by the students of Geography

Exhibition of handicrafts prepared by the students who obtained Fevicryl training – an endeavour to encourage the talents of the girls