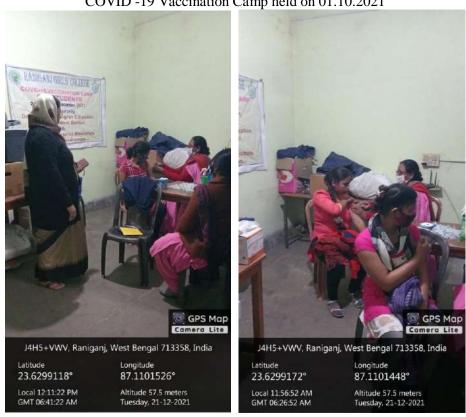

Celebration of International Women's Day 2021 (During COVID 19 Pandemic)

Sensitization about the legal aid available to women in the one day symposium on "Awareness Programme on Legal Aid" organized by IQAC, Raniganj Girls' College in collaboration with Department of Law, Kazi Nazrul University on 11th June 2018