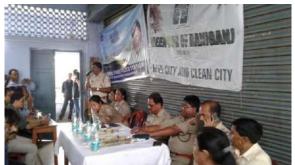

A programme on Cyber Crime and Safety of Women was organized in collaboration with Asansol Women Police station and Green Club of Raniganj on 11th October 2018

Theme based Departmental Exhibition on Sexual Harassment, Dowry and Cyber Crime organized by Department of Political Science from 16<sup>th</sup> to 18<sup>th</sup> January 2019