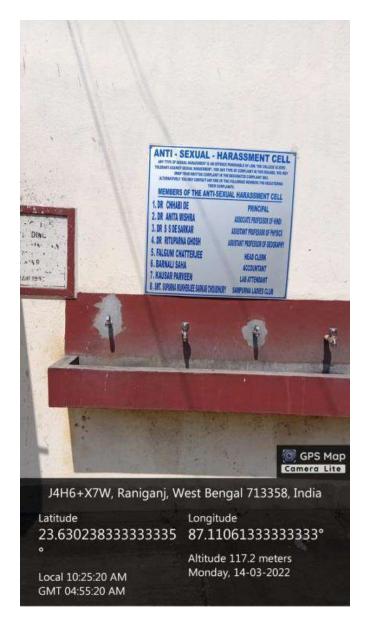

A programme on Cyber Crime and Safety of Women was organized in collaboration with Asansol Women Police station and Green Club of Raniganj on 11th October 2018

Theme based Departmental Exhibition on Sexual Harassment, Dowry and Cyber Crime organized by Department of Political Science from 16<sup>th</sup> to 18<sup>th</sup> January 2019