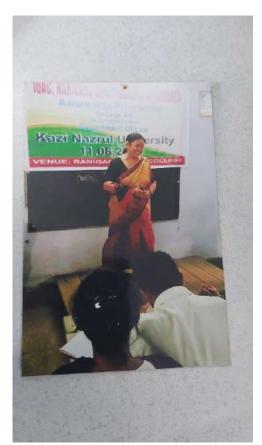

Celebration of International Women's Day 2021 (During COVID 19 Pandemic)

Sensitization about the legal aid available to women in the one day symposium on "Awareness Programme on Legal Aid" organized by IQAC, Raniganj Girls' College in collaboration with Department of Law, Kazi Nazrul University on 11th June 2018