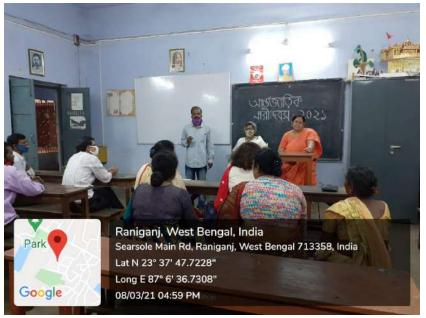

Celebration of International Women's Day 2021 (During COVID 19 Pandemic)

Sensitization about the legal aid available to women in the one day symposium on "Awareness Programme on Legal Aid" organized by IQAC, Raniganj Girls' College in collaboration with Department of Law, Kazi Nazrul University on 11th June 2018