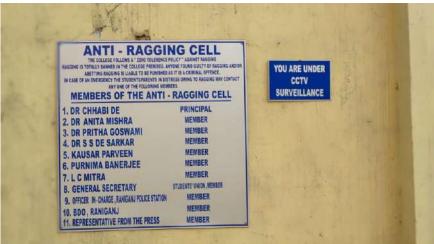

clusion: From the Perspective of Indian Demography" Jointly organized by the Departments of Geography and Economics in collaboration with IQAC on 11<sup>th</sup> July 2021





Institutional level Webinar titled "Issues on Gender Disparity" organized jointly by the Departments of Education and Sociology under the aegis of IQAC on 16<sup>th</sup> September 2021



Awareness Programme on Women's Empowerment exhibiting self-defence for women through Boxing and Karate moves by the NCC cadets on 30<sup>th</sup> August 2021



NSS Awareness Programme on Women's Health and COVID 19 Pandemic organized on 26<sup>th</sup> September 2021



Career Counselling and Guidance provided to the students by the Regional Employment Exchange and other organizations

#### 3. Safety and security facilities







The Women's Cell, the Anti-ragging Cell and Anti-Sexual-Harassment Cell of the college strives to promote awareness against any type of discrimination and violation of human dignity within the college campus



Security personnel verifying documents and Monitoring of CCTVs from the Principal's room

#### 4. Health of the women



Installation and sensitization of the students regarding Sanitary napkin Vending machines- an endeavour to promote consciousness about safe hygiene in women





Free Health Check-up camps



COVID -19 Vaccination Camp held on 01.10.2021



COVID -19 Vaccination Camp held on 21.12.2021







Students are encouraged to participate in yoga and sports so as to keep themselves fit

## 7.1.1 (B) CELEBRATION OF NATIONAL AND INTERNATIONAL COMMEMORATIVE DAYS AND FESTIV