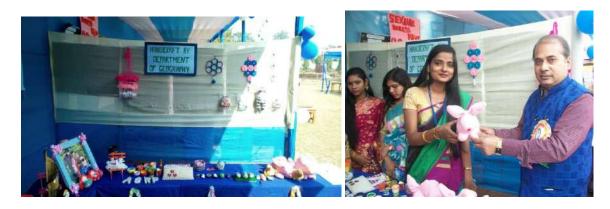

A course on Fevicryl training in progress

Exhibition of handicrafts prepared by the students of Geography

Exhibition of handicrafts prepared by the students who obtained Fevicryl training – an endeavour to encourage the talents of the girls