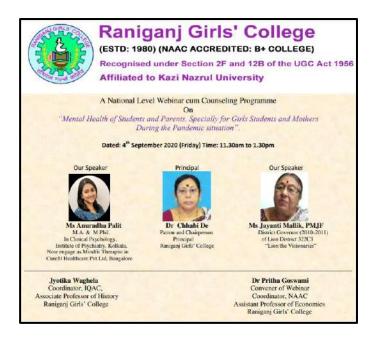

#### 2. Events, Seminars, Webinars, Co-curricular and Extension Activities for building awareness about Gender issues

Celebration of Internal Women's Day in 2020 with lecture on *Women's Health and Wellbeing* by Dr Sutapa Sit, Gynecologist

Celebration of International Women's Day 2021 (During COVID 19 Pandemic)

Sensitization about the legal aid available to women in the one day symposium on "Awareness Programme on Legal Aid" organized by IQAC, Raniganj Girls' College in collaboration with Department of Law, Kazi Nazrul University on 11th June 2018