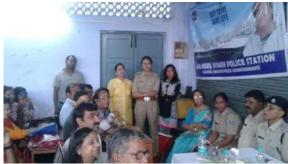

A programme on Cyber Crime and Safety of Women was organized in collaboration with Asansol Women Police station and Green Club of Raniganj on 11th October 2018

Theme based Departmental Exhibition on Sexual Harassment, Dowry and Cyber Crime organized by Department of Political Science from 16<sup>th</sup> to 18<sup>th</sup> January 2019